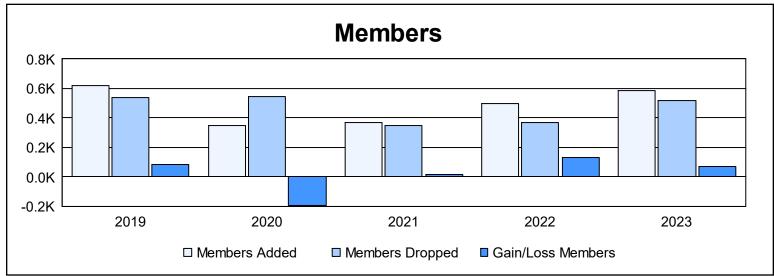

| Year      | New<br>Clubs | Dropped<br>Clubs | Gain/<br>Loss<br>Clubs | New<br>Members | Charter<br>Members | Reinstate<br>Members | Transfer<br>Members | Total<br>Member<br>Added | Total<br>Members<br>Dropped | Gain/<br>Loss<br>Members |
|-----------|--------------|------------------|------------------------|----------------|--------------------|----------------------|---------------------|--------------------------|-----------------------------|--------------------------|
| 2018-2019 | 6            | 2                | 4                      | 422            | 155                | 33                   | 11                  | 621                      | 538                         | 83                       |
| 2019-2020 | 4            | 5                | -1                     | 257            | 72                 | 8                    | 9                   | 346                      | 542                         | -196                     |
| 2020-2021 | 2            | 5                | -3                     | 293            | 49                 | 15                   | 11                  | 368                      | 350                         | 18                       |
| 2021-2022 | 2            | 2                | 0                      | 399            | 57                 | 39                   | 6                   | 501                      | 370                         | 131                      |
| 2022-2023 | 4            | 4                | 0                      | 401            | 122                | 55                   | 9                   | 587                      | 520                         | 67                       |
| Average   | 4            | 4                | 0                      | 354            | 91                 | 30                   | 9                   | 485                      | 464                         | 21                       |