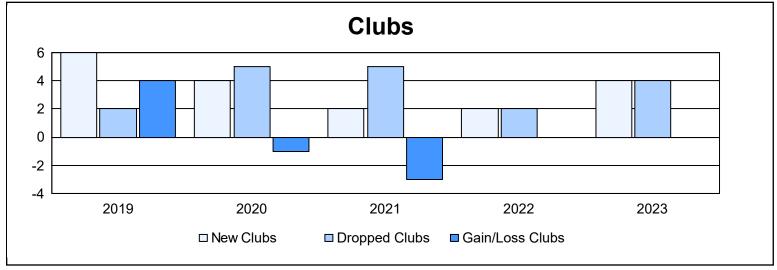

| Year      | New<br>Clubs | Dropped<br>Clubs | Gain/<br>Loss<br>Clubs | New<br>Members | Charter<br>Members | Reinstate<br>Members | Transfer<br>Members | Total<br>Member<br>Added | Total<br>Members<br>Dropped | Gain/<br>Loss<br>Members |
|-----------|--------------|------------------|------------------------|----------------|--------------------|----------------------|---------------------|--------------------------|-----------------------------|--------------------------|
| 2018-2019 | 6            | 2                | 4                      | 422            | 155                | 33                   | 11                  | 621                      | 538                         | 83                       |
| 2019-2020 | 4            | 5                | -1                     | 257            | 72                 | 8                    | 9                   | 346                      | 542                         | -196                     |
| 2020-2021 | 2            | 5                | -3                     | 293            | 49                 | 15                   | 11                  | 368                      | 350                         | 18                       |
| 2021-2022 | 2            | 2                | 0                      | 399            | 57                 | 39                   | 6                   | 501                      | 370                         | 131                      |
| 2022-2023 | 4            | 4                | 0                      | 401            | 122                | 55                   | 9                   | 587                      | 520                         | 67                       |
| Average   | 4            | 4                | 0                      | 354            | 91                 | 30                   | 9                   | 485                      | 464                         | 21                       |